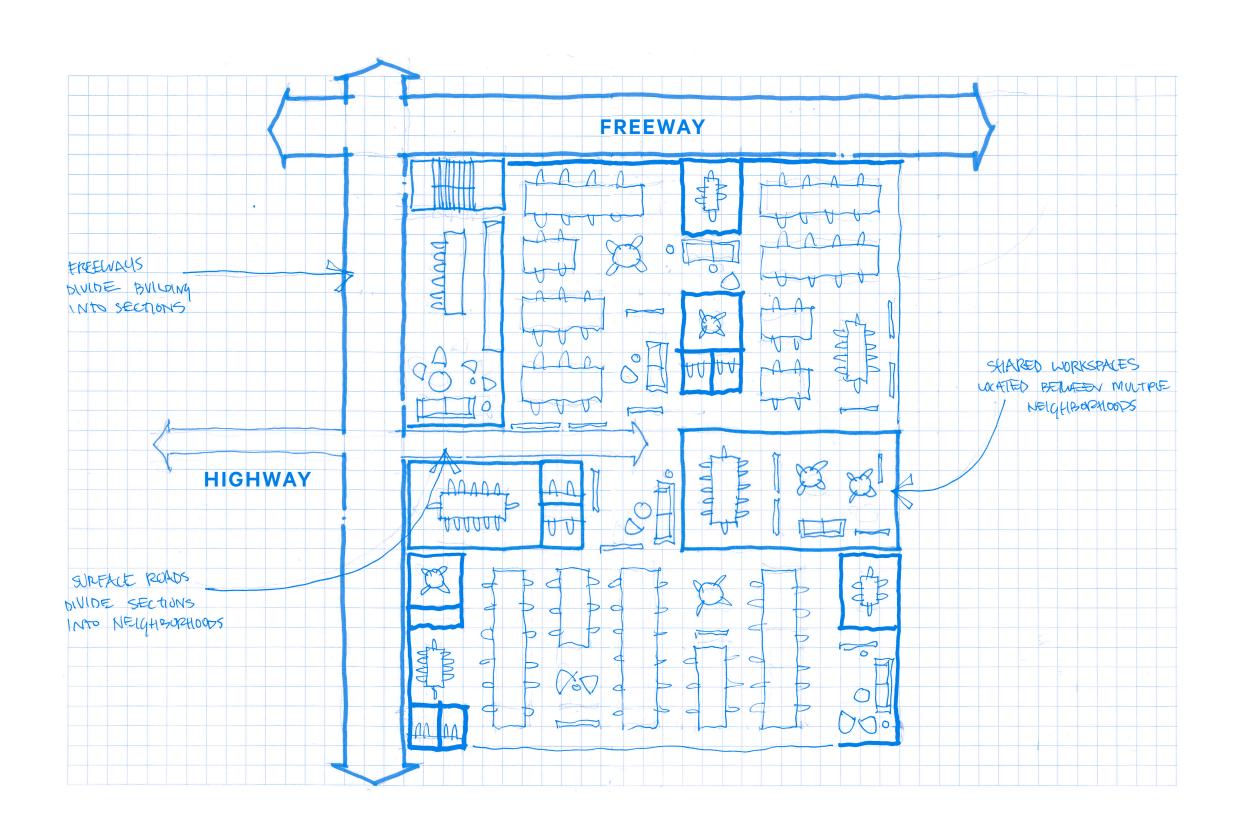

#### **FREEWAYS**

After laying out the major amenities we created paths to these spaces from access points like stairs and elevators. We named these busy paths; Freeways, as they are the most direct ways to get to the space.

#### **INTERSECTIONS**

As our second layer we created shared spaces at the intersection of these major paths. These spaces would promote causal, unplanned interactions with coworkers and provide a better sense of community.

#### **NEIGHBORHOODS**

The last layer we added on the floorplan were the spaces where teams would sit. Keeping with the "civic" naming conventions that relate to our North Star we named these final spaces; "Neighborhoods".