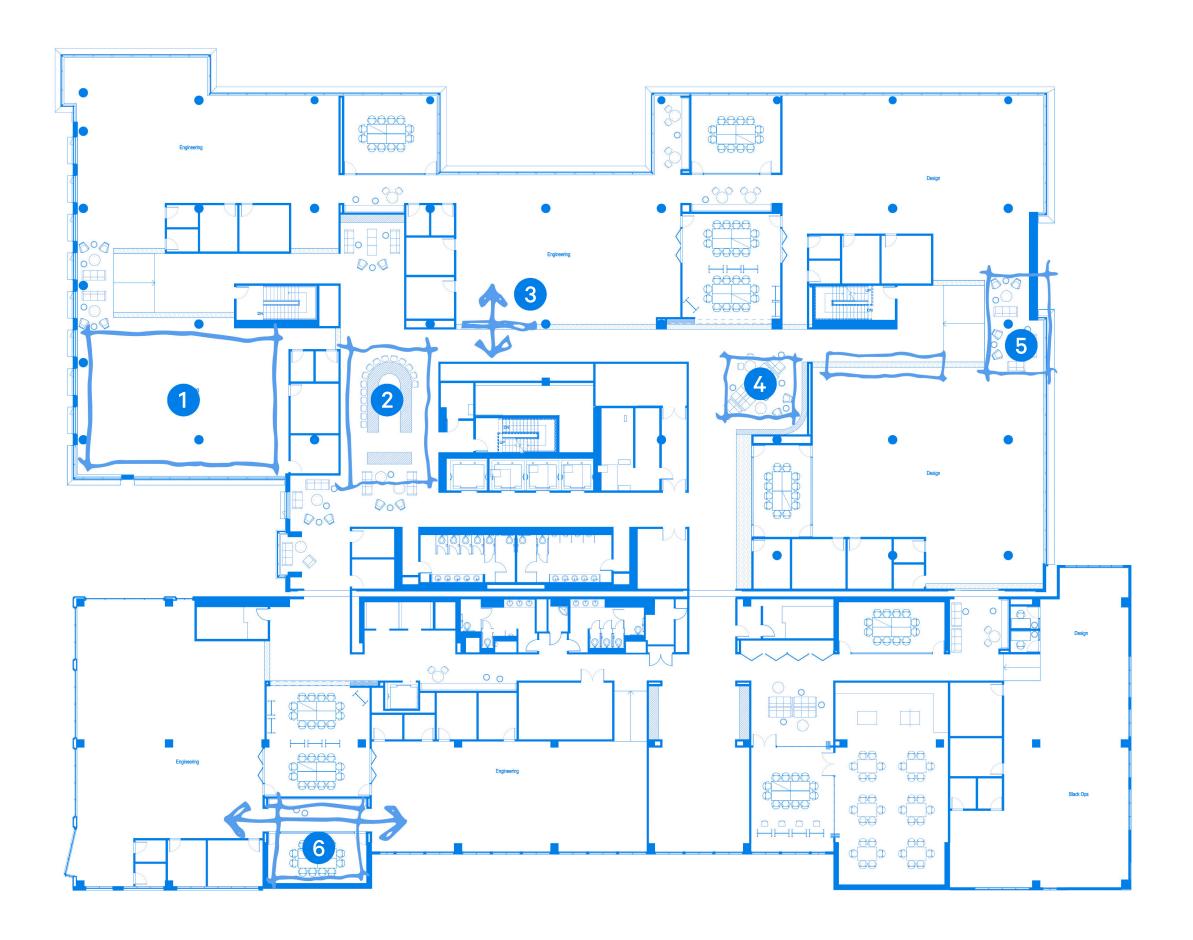

## **FLOOR GUIDE**

- 1. Neighborhood
- 2. Pantry
- 3. Divider
- 4. Intersection
- 5. Nook
- 6. Portal

Just like a city plaza with roads that eventually lead home, the new office has three zones in mind: public, team, and completely private at the individual level.