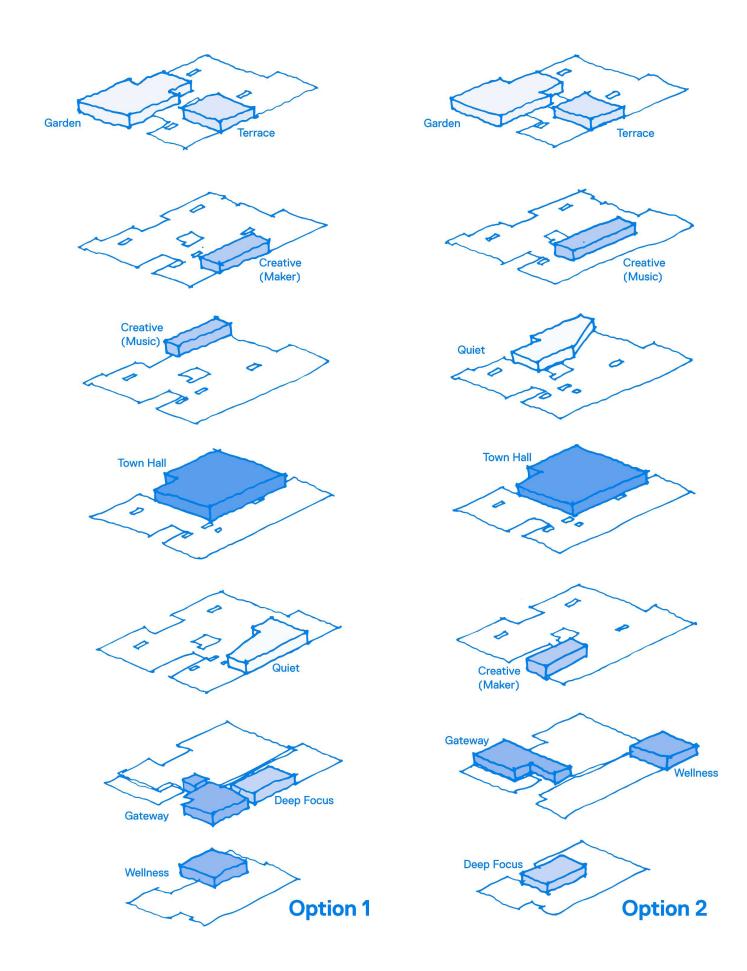

#### **CIRCULATION STRATEGY**

#### **FREEWAYS**

After laying out the major amenities we created paths to these spaces from access points like stairs and elevators. We named these busy paths; Freeways, as they are the most direct ways to get to the space.

#### **INTERSECTIONS**

As our second layer we created shared spaces at the intersection of these major paths. These spaces would promote causal, unplanned interactions with coworkers and provide a better sense of community.

#### **NEIGHBORHOODS**

The last layer we added on the floorplan were the spaces where teams would sit. Keeping with the "civic" naming conventions that relate to our North Star we named these final spaces; "Neighborhoods".

## **FLOOR GUIDE**

- 1. Neighborhood
- 2. Pantry
- 3. Divider
- 4. Intersection
- 5. Nook
- 6. Portal

Just like a city plaza with roads that eventually lead home, the new office has three zones in mind: public, team, and completely private at the individual level.