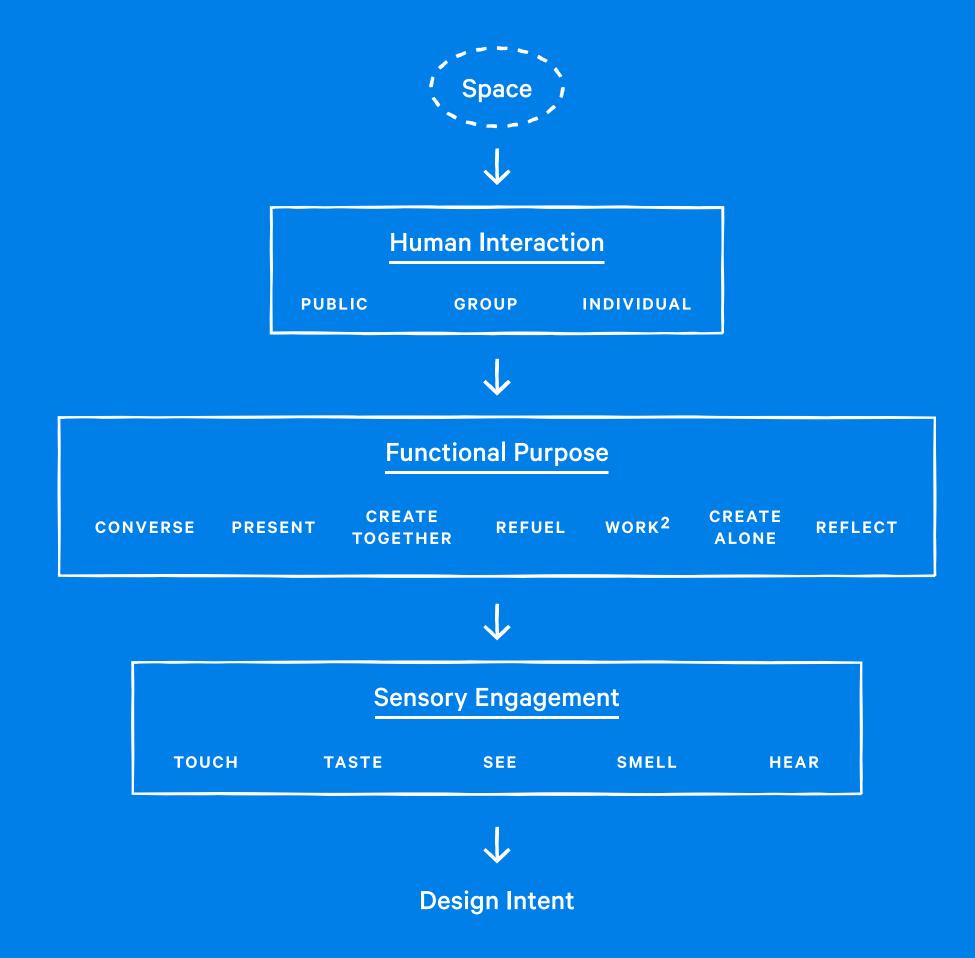

#### **SENSORY SCORECARD**

**Human Interaction:** 

#### Individual

**Functional Purpose:** 

Work<sup>2</sup> Create Alone Reflect

Sensory Engagement:

#### See

- Light: low, med; (temp) warm, daylight
- · Color: warm
- · Scale: M, L
- Transparency: obscured/private

#### Touch

- Material: smooth, natural
- · Resilience: soft, firm

#### Hear

Silent

#### **Taste**

· Calming, Distinctive

#### Smell

• N/A