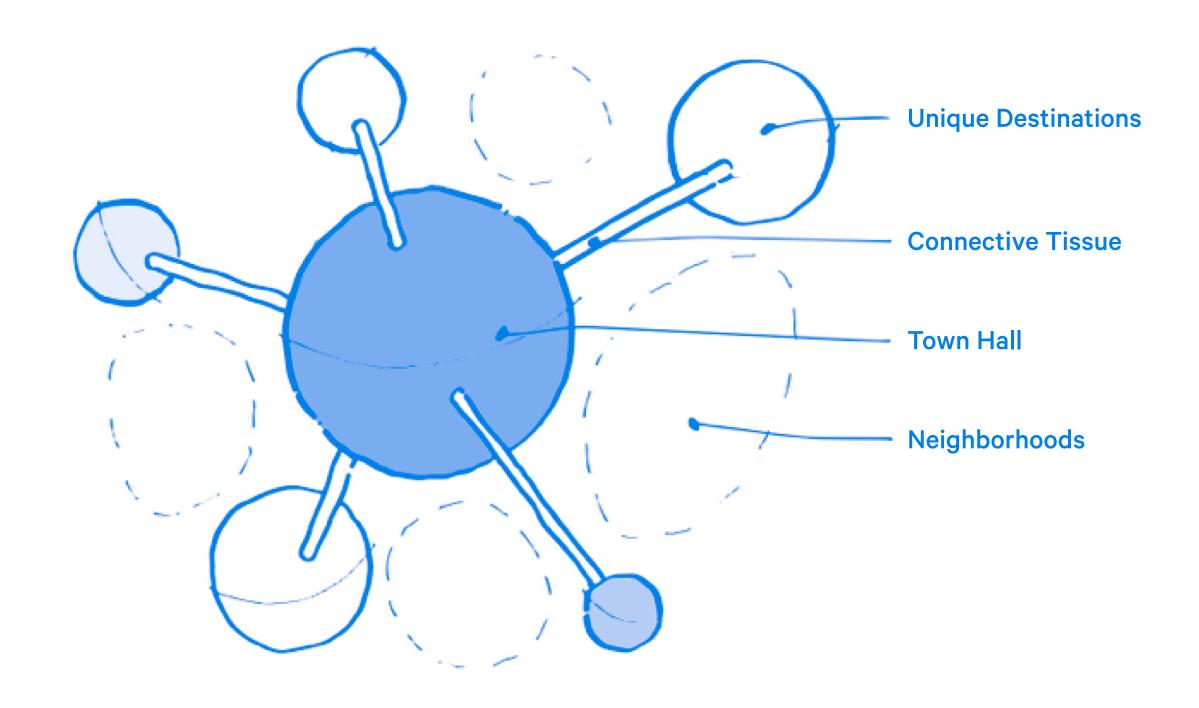

A
RADIALLY
EXPANDING
VILLAGE.

**SPACE PLANNING** 

02

CONCEPTING

03

FINAL DESIGN

#### **STACKING DIAGRAMS**

Our North Star states, "unique destinations should be balanced throughout." As our first step of space planning we used the amenities as our foundational layer for the layout of the office. Our goal was to create horizontal and vertical balance throughout the office, so that each neighborhood has access to at least one major amenity.

#### **FREEWAYS**

After laying out the major amenities we created paths to these spaces from access points like stairs and elevators. We named these busy paths; Freeways, as they are the most direct ways to get to the space.

#### **INTERSECTIONS**

As our second layer we created shared spaces at the intersection of these major paths. These spaces would promote causal, unplanned interactions with coworkers and provide a better sense of community.

#### **NEIGHBORHOODS**

The last layer we added on the floorplan were the spaces where teams would sit. Keeping with the "civic" naming conventions that relate to our North Star we named these final spaces; "Neighborhoods".