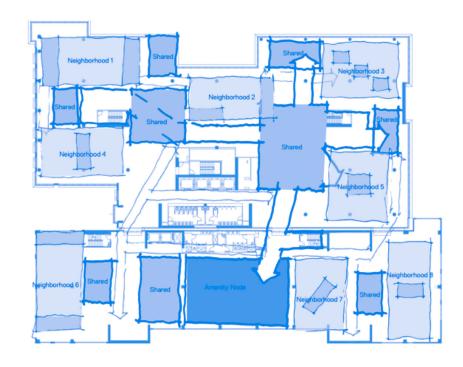

#### **NEIGHBORHOODS**

The last layer we added on the floorplan were the spaces where teams would sit. Keeping with the "civic" naming conventions that relate to our North Star we named these final spaces; "Neighborhoods".