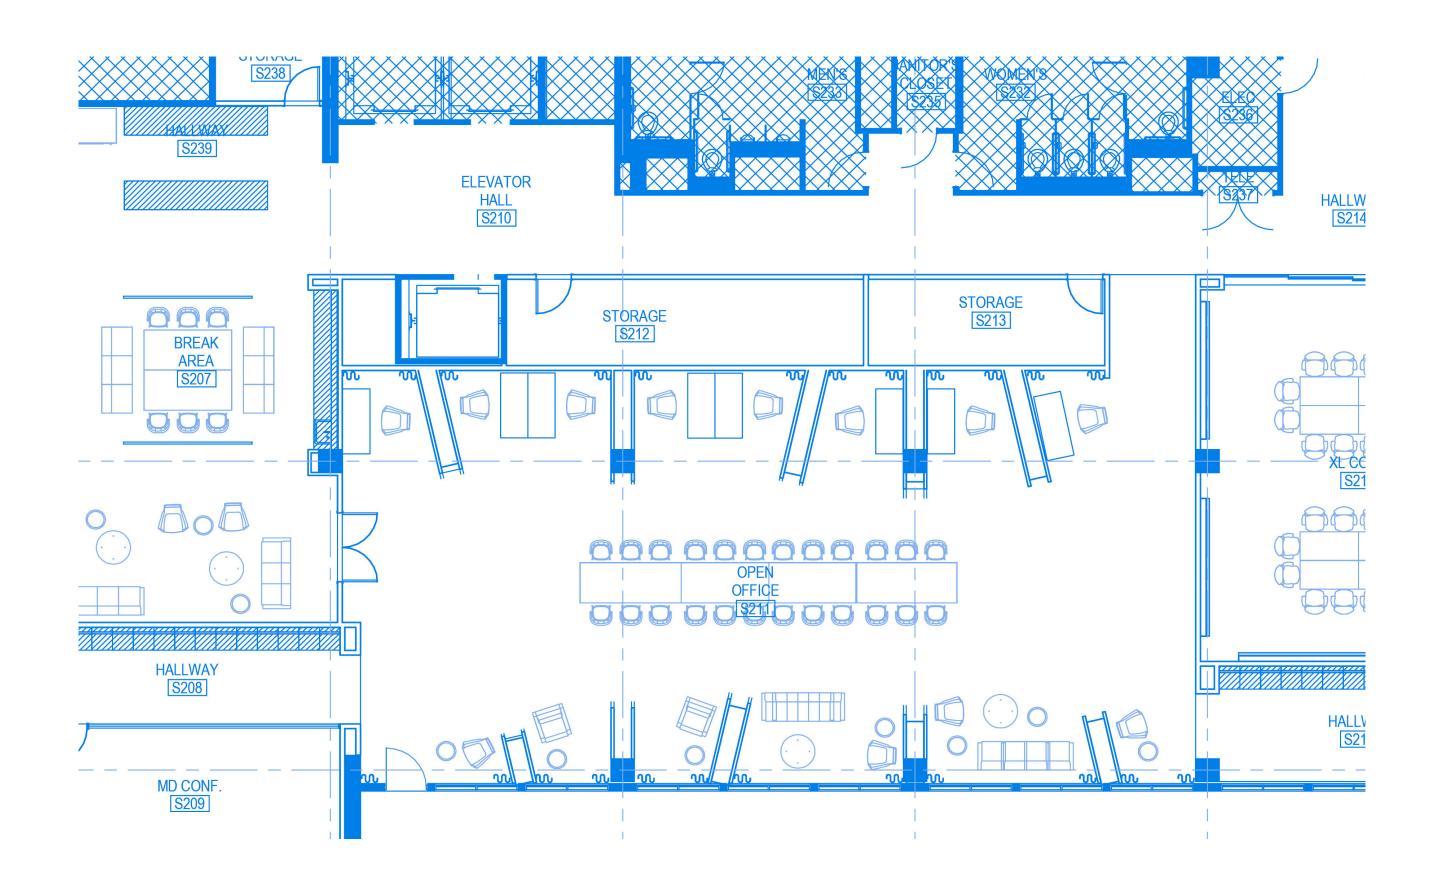

## **FLOOR GUIDE**

- 1. Neighborhood
- 2. Pantry
- 3. Divider
- 4. Intersection
- 5. Nook
- 6. Portal

Just like a city plaza with roads that eventually lead home, the new office has three zones in mind: public, team, and completely private at the individual level.