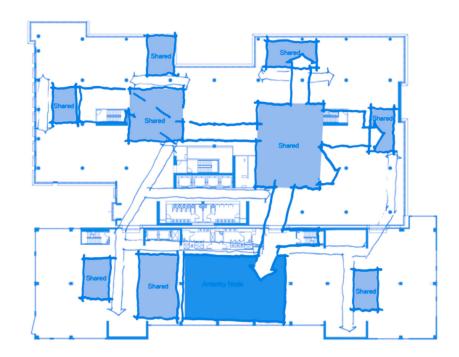

#### **INTERSECTIONS**

As our second layer we created shared spaces at the intersection of these major paths. These spaces would promote causal, unplanned interactions with coworkers and provide a better sense of community.

#### **NEIGHBORHOODS**

The last layer we added on the floorplan were the spaces where teams would sit. Keeping with the "civic" naming conventions that relate to our North Star we named these final spaces; "Neighborhoods".