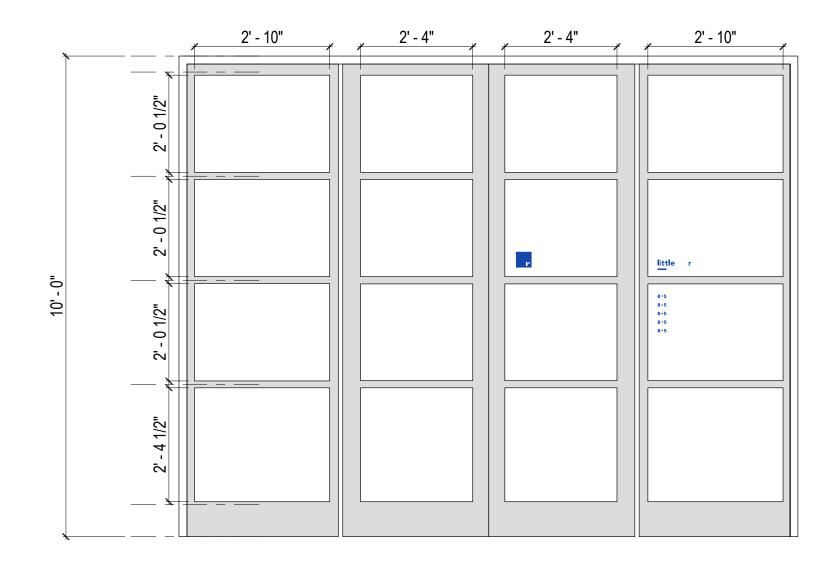

## COFFEE BRANDING | Signage

| TITLE:             | COFFEE BAR DOORS | SCALE:        | 1/2" = 1'-0" |
|--------------------|------------------|---------------|--------------|
| PROJECT FILE NAME: | DROPBOX          | DATE:         | 01/07/16     |
| PROJECT NUMBER:    | 1503800          | SHEET NUMBER: | REF-40       |