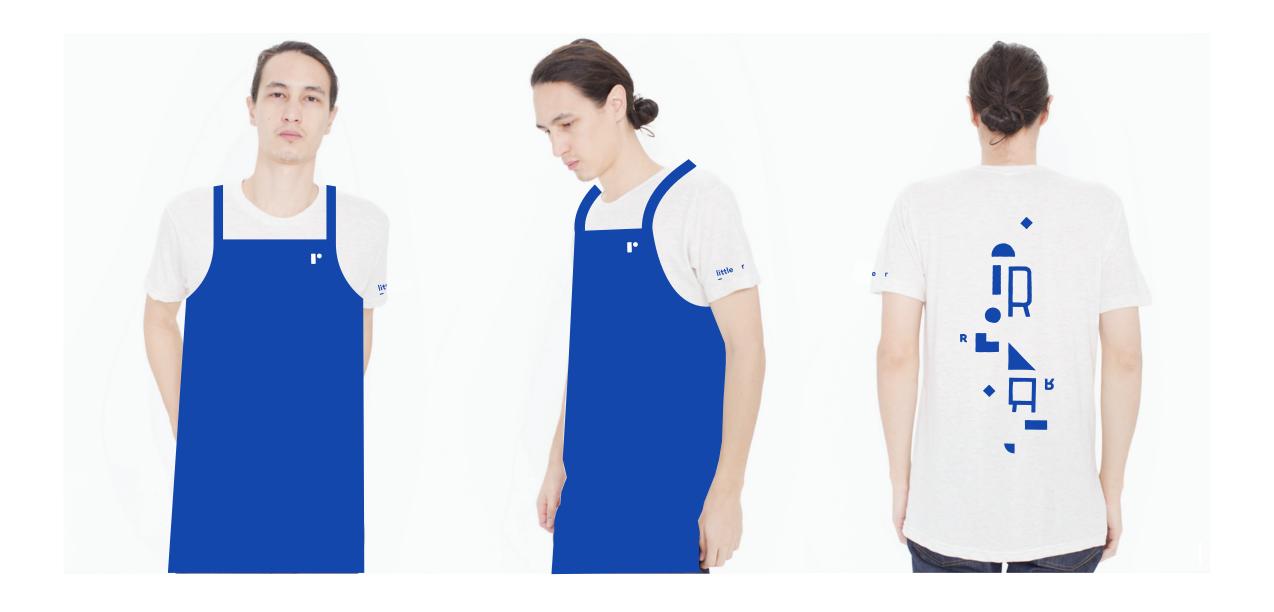

## Little-r

"Little-r" is a phrase commonly used at Dropbox to break a larger email conversation into a smaller discussion between two people. It's like leaving a party full of people to grab a coffee with a close friend.

## Concept

- Dropbox is know for personifying objects, playful illustrations and stick figures, this abstract concept relates most directly to this part of the Dropbox voice.
- We could give Little-r even more substance by Little-r even more by creating a story about a character or monster "Little-r", which keeps jumping into all of the elements of the brand.
- •The saturated blue will create a strong visual contrast to the other more natural elements in the space.

Secondary Mark

Illustration Styling

Front

Front Back