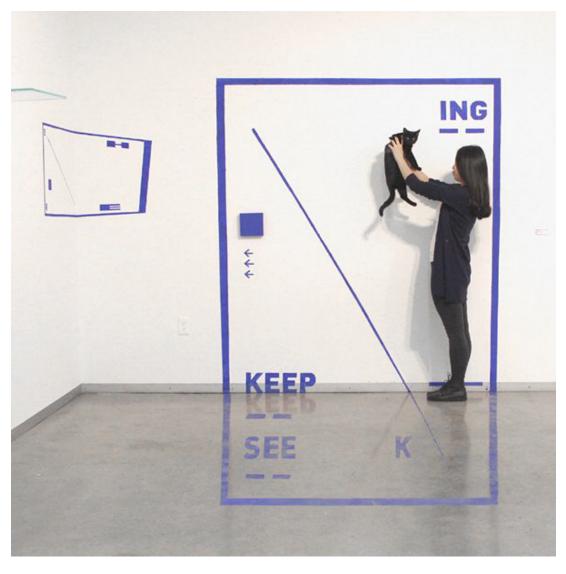

## Little-r

"Little-r" is a phrase commonly used at Dropbox to break a larger email conversation into a smaller discussion between two people. It's like leaving a party full of people to grab a coffee with a close friend.

## Concept

- Dropbox is know for personifying objects, playful illustrations and stick figures, this abstract concept relates most directly to this part of the Dropbox voice.
- We could give Little-r even more substance by Little-r even more by creating a story about a character or monster "Little-r", which keeps jumping into all of the elements of the brand.
- •The saturated blue will create a strong visual contrast to the other more natural elements in the space.