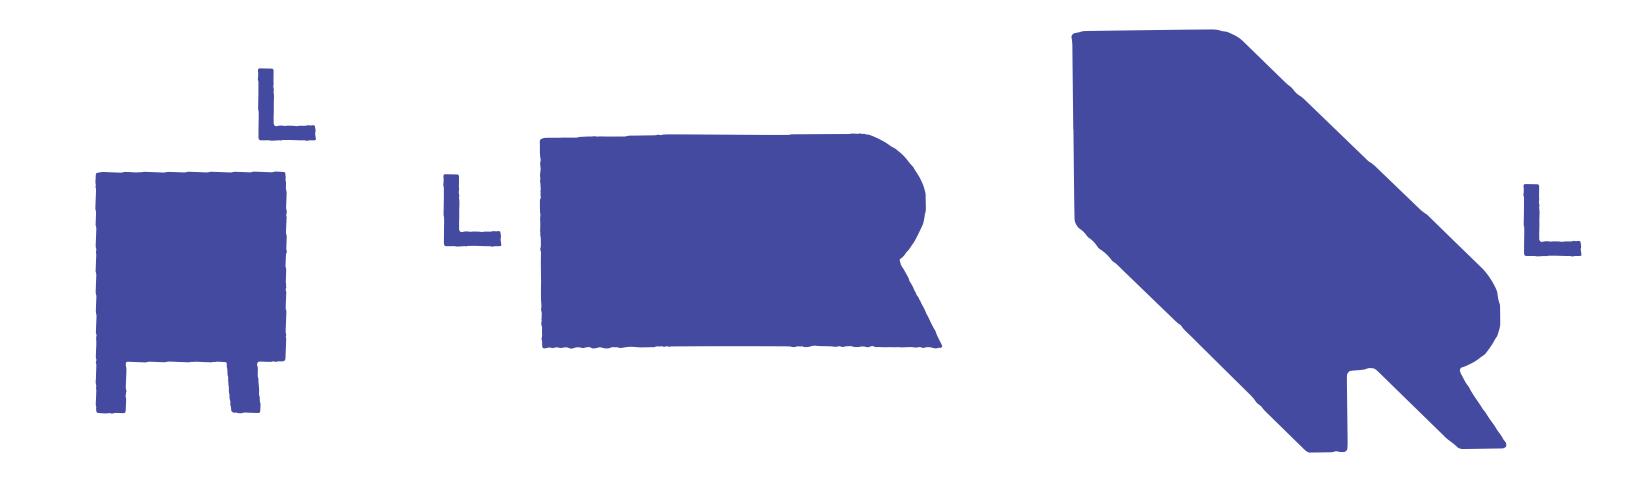

## Little-r

"Little-r" is a phrase commonly used at Dropbox to break a larger email conversation into a smaller discussion between two people. It's like leaving a party full of people to grab a coffee with a close friend.

## Concept

- Dropbox is know for personifying objects, playful illustrations and stick figures, this abstract concept relates most directly to this part of the Dropbox voice.
- We could give Little-r even more substance by Little-r even more by creating a story about a character or monster "Little-r", which keeps jumping into all of the elements of the brand.
- •The saturated blue will create a strong visual contrast to the other more natural elements in the space.