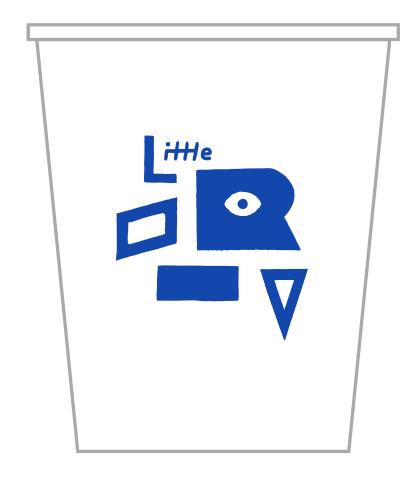

## Little-r

"Little-r" is a phrase commonly used at Dropbox to break a larger email conversation into a smaller discussion between two people. It's like leaving a party full of people to grab a coffee with a close friend.

## Concept

- Dropbox is know for personifying objects, playful illustrations and stick figures, this abstract concept relates most directly to this part of the Dropbox voice.
- We could give Little-r even more substance by Little-r even more by creating a story about a character or monster "Little-r", which keeps jumping into all of the elements of the brand.
- •The saturated blue will create a strong visual contrast to the other more natural elements in the space.