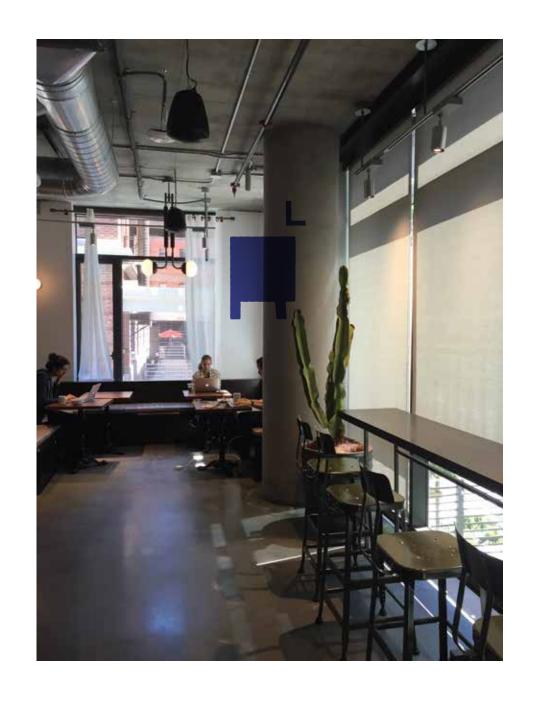

## Concept

- Dropbox is know for personifying objects, playful illustrations and stick figures, this abstract concept relates most directly to this part of the Dropbox voice.
- We could give Little-r even more substance by Little-r even more by creating a story about a character or monster "Little-r", which keeps jumping into all of the elements of the brand.
- •The saturated blue will create a strong visual contrast to the other more natural elements in the space.