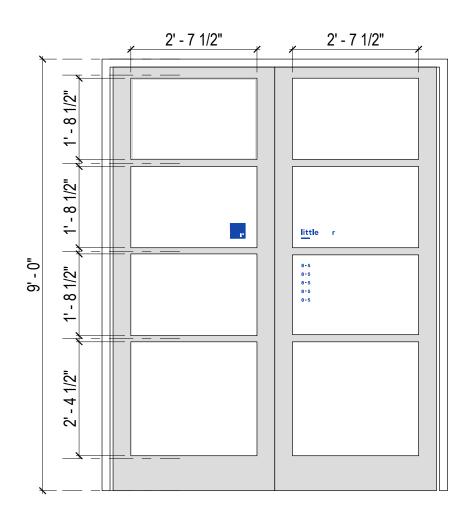

## COFFEE BRANDING | Signage

| TITLE:             | COFFEE BAR DOORS | SCALE:        | 1/2" = 1'-0" |
|--------------------|------------------|---------------|--------------|
| PROJECT FILE NAME: | DROPBOX          | DATE:         | 01/07/16     |
| PROJECT NUMBER:    | 1503800          | SHEET NUMBER: | REF-40       |