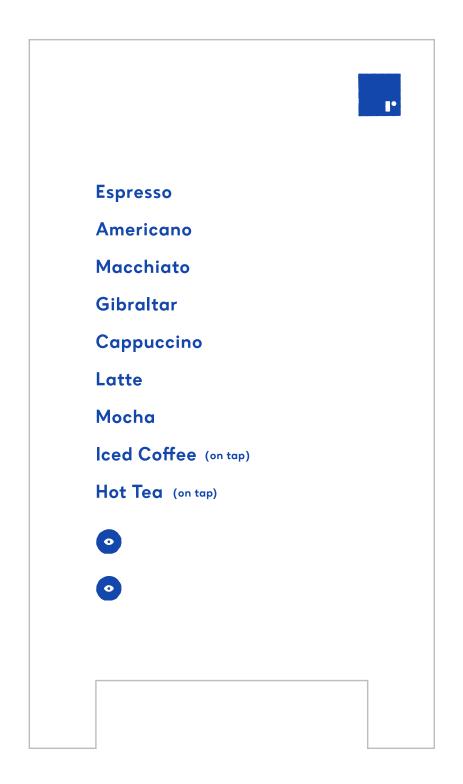

## Little-r

"Little-r" is a phrase commonly used at Dropbox to break a larger email conversation into a smaller discussion between two people. It's like leaving a party full of people to grab a coffee with a close friend.

## Concept

- Dropbox is know for personifying objects, playful illustrations and stick figures, this abstract concept relates most directly to this part of the Dropbox voice.
- We could give Little-r even more substance by Little-r even more by creating a story about a character or monster "Little-r", which keeps jumping into all of the elements of the brand.
- •The saturated blue will create a strong visual contrast to the other more natural elements in the space.